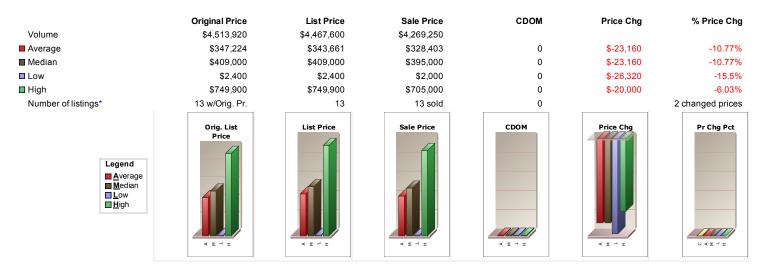

Residential 13 Properties

|    |                | Price / Status / MLS<br>#                                                      | Sub-<br>Type |            | Bedrooms<br>(1 - 12) | -   |       | Price/SqFt |        | Subdivision | Area                | Listing<br>Member | Agent<br>Days<br>on<br>Market | Sold<br>Price | selling | Co-<br>listing<br>Member | Selling<br>Member |
|----|----------------|--------------------------------------------------------------------------------|--------------|------------|----------------------|-----|-------|------------|--------|-------------|---------------------|-------------------|-------------------------------|---------------|---------|--------------------------|-------------------|
| 1  | And the second | <b>\$135,000</b><br>255 Bell Creek Way<br>Sedona, AZ 86351<br>Closed / 502410  | RR           | 03/20/2014 |                      |     |       | 454,242.42 | Sedona | Firecliff   | 46 -<br>Big<br>Park |                   | 131                           | 135,000       |         |                          |                   |
| 2  |                | <b>\$422,000</b><br>25 Bell Wash Court<br>Sedona, AZ 86351<br>Closed / 503594  | RS           | 05/23/2014 | 5                    | 4   | 2,779 | 161.92     | Sedona | Firecliff   | 46 -<br>Big<br>Park |                   | 50                            | 422,000       |         |                          |                   |
| 3  |                | \$2,000<br>25 Bell Wash Court<br>Sedona, AZ 86351<br>Closed / 504446<br>Rental | TP           | 09/17/2014 | 5                    | 4   | 2,779 | 0.86       | Sedona | Firecliff   | 46 -<br>Big<br>Park |                   |                               | 2,000         |         |                          |                   |
| 4  |                | \$450,000<br>55 Bell Wash Court<br>Sedona, AZ 86351<br>Closed / 504777         | RS           | 11/07/2014 | 4                    | 3   | 2,289 | 200.74     | Sedona | Firecliff   | 46 -<br>Big<br>Park |                   | 80                            | 450,000       |         |                          |                   |
| 5  | Marie          | \$396,250<br>15 Firebird<br>Sedona, AZ 86351<br>Closed / 502703                | RS           | 02/28/2014 | 4                    | 3   | 2,301 | 180.35     | Sedona | Firecliff   | 46 -<br>Big<br>Park |                   | 54                            | 396,250       |         |                          |                   |
| 6  | 国图             | <b>\$395,000</b><br>35 Firebird<br>Sedona, AZ 86351<br>Closed / 504066         | RS           | 09/16/2014 | 4                    | 3   | 2,262 | 180.81     | Sedona | Firecliff   | 46 -<br>Big<br>Park |                   | 117                           | 395,000       |         |                          |                   |
| 7  | 425            | <b>\$370,000</b><br>40 Firebird<br>Sedona, AZ 86351<br>Closed / 503271         | RS           | 05/01/2014 | 3                    | 2   | 2,250 | 166.66     | Sedona | Firecliff   | 46 -<br>Big<br>Park |                   | 68                            | 370,000       |         |                          |                   |
| 8  | A LONDON       | <b>\$100,000</b><br>20 Overlook Way<br>Sedona, AZ 86351<br>Closed / 134186     | RR           | 09/17/2014 |                      |     |       | 286,842.1  | Sedona | Firecliff   | 46 -<br>Big<br>Park |                   | 730                           | 100,000       |         |                          |                   |
| 9  |                | \$421,000<br>160 Rojo Vista<br>Court<br>Sedona, AZ 86351<br>Closed / 504504    | RS           | 09/03/2014 | 3                    | 2   | 1,927 | 219.51     | Sedona | Firecliff   | 46 -<br>Big<br>Park |                   | 50                            | 421,000       |         |                          |                   |
| 10 |                | \$368,000<br>5 Rose Mountain<br>Court<br>Sedona, AZ 86351<br>Closed / 502644   | RS           | 05/29/2014 | 3                    | 2   | 1,818 | 211.77     | Sedona | Firecliff   | 46 -<br>Big<br>Park |                   | 45                            | 368,000       |         |                          |                   |
| 11 |                | \$395,000<br>25 Starview Court<br>Sedona, AZ 86351<br>Closed / 501554          | RS           | 05/06/2014 | 3                    | 2   | 1,818 | 225.52     | Sedona | Firecliff   | 46 -<br>Big<br>Park |                   | 274                           | 395,000       |         |                          |                   |
| 12 | Status Change  | <b>\$705,000</b><br>130 Suncliffe Drive<br>Sedona, AZ 86351<br>Closed / 505056 | RS           | 11/13/2014 | 3                    | 2.5 | 2,545 | 294.65     | Sedona | Firecliff   | 46 -<br>Big<br>Park |                   | 50                            | 705,000       |         |                          |                   |
| 13 |                | \$110,000<br>40 Suncliffe Drive<br>Sedona, AZ 86351<br>Closed / 501342         | RR           | 09/10/2014 |                      |     |       | 351,081.08 |        | Firecliff   | 46 -<br>Big<br>Park |                   | 403                           | 110,000       |         |                          |                   |