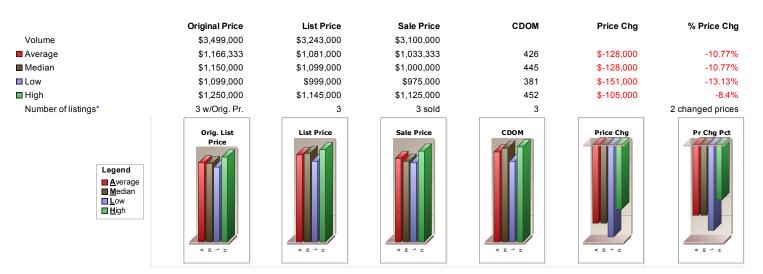

|   | Price / Status / MLS<br>#                                                           | Sub-<br>Type | Close Date | Bedrooms<br>(1 - 12) |     | SF -  | List<br>Price/SqFt |        | Subdivision               | Area                   | Listing<br>Member | Agent<br>Days<br>on<br>Market | Price     | Co-<br>listing<br>Member | Selling<br>Member |
|---|-------------------------------------------------------------------------------------|--------------|------------|----------------------|-----|-------|--------------------|--------|---------------------------|------------------------|-------------------|-------------------------------|-----------|--------------------------|-------------------|
| 1 | <br><b>\$975,000</b><br>213 Calle Diamante<br>Sedona, AZ 86336<br>Closed / 500077   | RS           | 05/30/2014 | 3                    | 4   | 3,644 | 274.14             | Sedona | Casa<br>Contenta 1<br>& 2 | 42 -<br>West<br>Sedona |                   | 452                           | 975,000   |                          |                   |
| 2 | <b>\$1,125,000</b><br>202 Calle<br>Francesca<br>Sedona, AZ 86336<br>Closed / 500729 | RS           | 05/23/2014 | 4                    | 3.5 | 4,255 | 269.09             | Sedona | Casa<br>Contenta 1<br>& 2 | 42 -<br>West<br>Sedona |                   | 381                           | 1,125,000 |                          |                   |
| 3 | <b>\$1,000,000</b><br>211 Calle<br>Francesca<br>Sedona, AZ 86336<br>Closed / 135511 | RS           | 05/09/2014 | 4                    | 3.5 | 4,501 | 244.16             | Sedona | Casa<br>Contenta 1<br>& 2 | 42 -<br>West<br>Sedona |                   | 445                           | 1,000,000 |                          |                   |